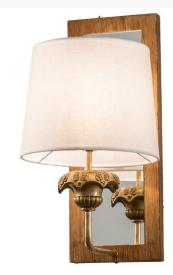

## 10" WIDE REMY WALL SCONCE | 219928

Item Length or Depth:: 12" Depth

Item Length or Square:: 12" Length

Item Width or Depth:: 10" Width

Item Weight:: 6 lbs.
Base Type:: E12

Lens Color:: White Linen Textrene
Lamping Quantity:: 1

Quantity:: 1 Shape:: B11 Wattage:: 7 LED Family:: Remy

Metal Finish:: Gold And Mirror

The material is Steel, Glass, and Textrene. The finish is Gold and Mirror. The shade is White Linen Textrene.

Other