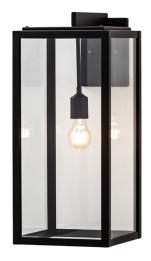

## 10" WIDE QUADRATO WALL SCONCE | 252867

Item Weight:: 18 lbs.
Base Type:: E26

Lens Color:: Clear Glass
Lamping Quantity:: 1

Shape:: A19
Wattage:: 9 LED
Family:: Quadrato

Other Metal Finish:: Flat Black

Rendering a clean transitional look. This lighting design features a Clear Glass lens revealing an Edison-styled lamp suspended inside this rectangular-shaped wall sconce frame. The hardware is offered in a handsome Flat Black finish. The Quadrato Wall Sconce is included in our American-made, American-designed, handcrafted Transitional Lighting Collection. Manufactured in Yorkville, NY. UL and cUL listed for dry, damp, and wet locations.