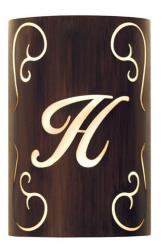

## 10" WIDE PERSONALIZED H MONOGRAM WALL SCONCE | 121550

This elegant wall fixture features a delicate H Monogram captured in Statuario Idalight with a stunning Rustic Iron finish and a curved profile. The Personalized H Monogram Wall Sconce is included in our Personalized Lighting Collection and is manufactured in Yorkville, New York. The fixture is UL and cUL Listed for dry, damp and wet locations. This specific wall fixture can be ordered, and we will coordinate the custom logo with you to suit your project. Please call for price & lead time.