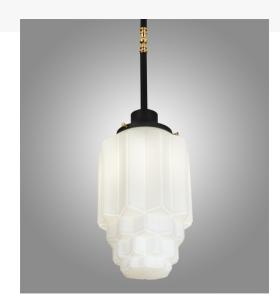

## 10" WIDE PARAMOUNT PENDANT | 218362

Item Width or Depth:: 10" Width

Item Weight:: 8 lbs.

Base Type:: E26 Lens Color:: White Quantity:: 1

Shape:: A19 Wattage:: 60

Other Family:: Paramount

Designed with the glitz and glam of old fashioned movie theaters. Paramount evokes a romantic allusion with a dramatic lighting design that features White art glass. Multi layers and levels of enclosed glass cylinders create an extraordinary dimensional effect. The Brass fixture is featured in Solar Black and Polished Brass. Fixture designs, diffuser colors and sizes can be customized to meet your needs. UL and cUL listed for dry and damp locations.