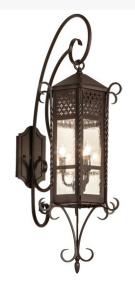

## 10" WIDE OLD LONDON WALL SCONCE | 28667

## **ADDITIONAL INFORMATION**

**Availability::** Custom Crafted In Yorkville, New York Please Allow 35 Days

Item Maximum Height:: 34.5"
Item Length or Depth:: 18" Depth
Item Width or Depth:: 10" Width

Item Weight:: 17.5 lbs.
Base Type:: E12

Lens Color:: Clear Seeded Glass

Quantity:: 3 Shape:: B10 Wattage:: 60

Family:: Old London
Metal Finish:: Cafe Noir

Dimensions and Weight

Lamping

Other

The romance of early European is represented by this handsome Castle hanging wall sconce, an antique reproduction handcrafted by highly skilled artisans. This unique fixture has a Cafe Noir finish and Clear Seedy glass panels. Handcrafted in our 180,000 square foot manufacturing facility in Yorkville, New York. Fixture designs, metal finishes and sconce sizes can be customized to meet your needs. UL and cUL listed for damp and dry locations.