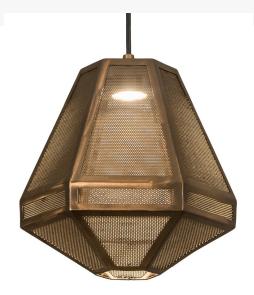

Item Weight:: 6 lbs.

Base Type:: INTEGRAL

Lens Color:: Perforated Metal

Lamping Quantity:: 1

Shape:: LED
Wattage:: 10
Family:: Nidos

Other Metal Finish:: Antique Copper

Inspired by the engineering genius of nests created by the miniature insect aviators of our world This multifaceted Pendant profile features a delicately perforated sheet metal insert as a diffuser that is hand-finished in Antique Copper. The Nidos Struttura is illuminated with integral LEDs for energy efficiency, quality light, and long life. The overall height ranges from 13 to 84 inches, as the suspension cord can be adjusted to meet your specific lighting needs. This pendant is ideal for aligning in groups to illuminate kitchen islands, conference tables, reception areas, and other residential and commercial areas from Providence, Rhode Island, to Milwaukee, Wisconsin. The Nidos Struttura Mini Pendant is featured in our American-made, American-designed, handmade Industrial Lighting Collection and manufactured in Yorkville, New York. UL and cUL listed for dry and damp locations.