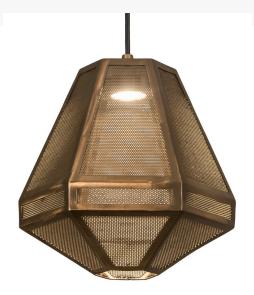

Item Weight:: 6 lbs.

Base Type:: INTEGRAL

Lens Color:: Perforated Metal

Lamping Quantity:: 1
Shape:: LED

Wattage:: 10
Family:: Nidos

Other Metal Finish:: Antique Copper

Inspired by the engineering genius of nests created by the miniature insect aviators of our world This multifaceted Pendant profile features a delicately perforated sheet metal insert as a diffuser that is hand-finished in Antique Copper. The Nidos Struttura is illuminated with integral LEDs for energy efficiency, quality light, and long life. The overall height ranges from 13 to 84 inches, as the suspension cord can be adjusted to meet your specific lighting needs. This pendant is ideal for aligning in groups to illuminate kitchen islands, conference tables, reception areas, and other residential and commercial areas from Providence, Rhode Island, to Milwaukee, Wisconsin. The Nidos Struttura Mini Pendant is featured in our American-made, American-designed, handmade Industrial Lighting Collection and manufactured in Yorkville, New York. UL and cUL listed for dry and damp locations.