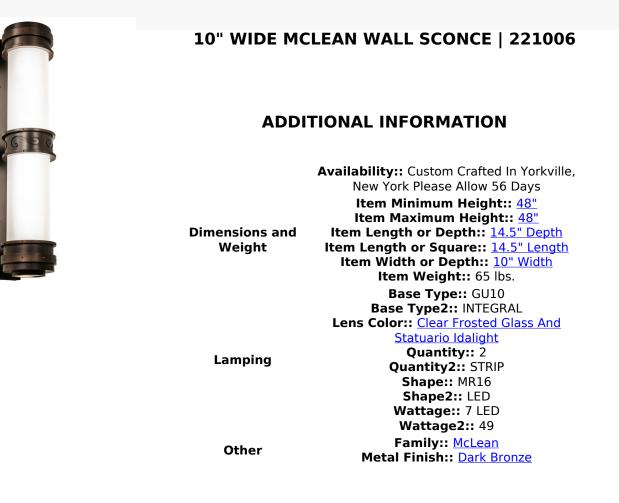

Designed with a curved profile and a distinctive look, this appealing and versatile wall fixture defines a sophisticated aesthetic for your outdoor space. This wall sconce features a Clear Frosted Glass lens that is complemented by Statuario Idalight bottom and top diffusers. The cylindrical wall luminaire is enhanced with Stainless Steel hardware with decorative brackets and scrolled accents offered in a Dark Bronze finish. The striking wall fixture is perfect for installation in port cocheres and outdoor patios in hotels, resorts and other hospitality locations from Cincinnati, Ohio, to St. Paul, Minnesota, to Stockton, California. Integral LEDs deliver high-quality light, energy savings, and long-rated life. The McLean Wall Sconce is included in our American-made, American-designed, handcrafted Architectural Lighting Collection, which is manufactured in Yorkville, New York. It is UL and cUL listed for dry, damp, and wet locations.