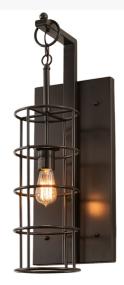

Item Width or Depth:: 10" Width
Item Weight:: 14 lbs.

Base Type:: E26 Quantity:: 1 Shape:: ST21 Wattage:: 6 LED

Other Family:: <u>Ketchikan</u>
Metal Finish:: <u>Timeless Bronze</u>

This unique nautical styled, cylindrical wall sconce features a geometric tiered frame that reveals an exposed Edison styled LED lamp displayed from within. Ketchikan features an industrial styled lighting design with hardware and accents in a Timeless Bronze finish. The Ketchikan Hanging Wall Sconce is featured in our American made, American designed handcrafted Industrial Lighting Collection. Manufactured in Yorkville, New York. UL and cUL listed for dry and damp locations.