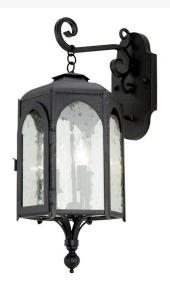

## 10" WIDE JONQUIL WALL SCONCE | 146428

Item Weight:: 17 lbs.

Base Type:: E12

Lens Color:: Clear Seeded Glass
Lamping Quantity:: 3

Quantity:: 3 Shape:: BA9 Wattage:: 60 Family:: Jonquil

Other Metal Finish:: Blackwash

Classic elegance combined with a rich distinctive look comes to light with a stunning lantern design that will entice anyone, from the lighting novice to the experienced connoisseur. The exquisite Clear Seeded Glass lens reveals three complementary faux candlelights. This hanging interior/exterior wall sconce is enhanced with a bold Blackwash finish. Custom crafted in our 180,000 square foot manufacturing facility in Yorkville, New York in the USA. Custom sizes, styles, colors and dimmable energy efficient lamping options are available. UL and cUL listed for dry, damp and wet locations.