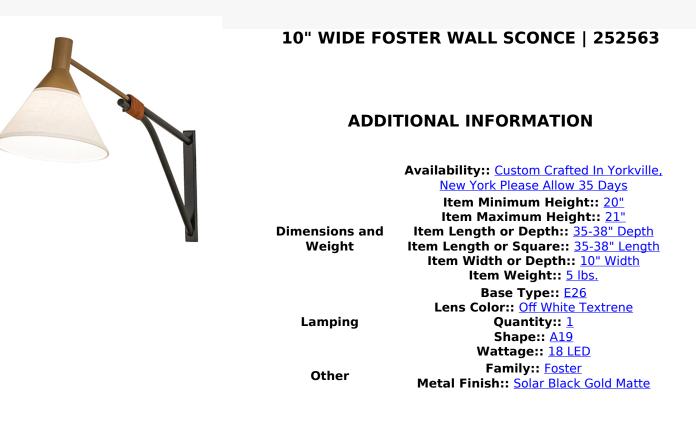

Designed with a curved profile and a clean architectural look, this appealing and versatile adjustable wall sconce reveals a sophisticated aesthetic. An Off White Textrene shade is crowned with a Gold Matte finished cap and a wall plate featured in a Solar Black finish. The wall sconce adjusts horizontally from 20 to 21 inches in height and in depth from 35 to 38 inches from the wall. The Foster Adjustable Wall Sconce is included in our American-made, American-designed, handcrafted Modern Collection. Manufactured in Yorkville, NY. UL and cUL listed for dry and damp locations; however, we do not recommend installing it in spaces that experience a large amount of moisture due to the fabric shade.