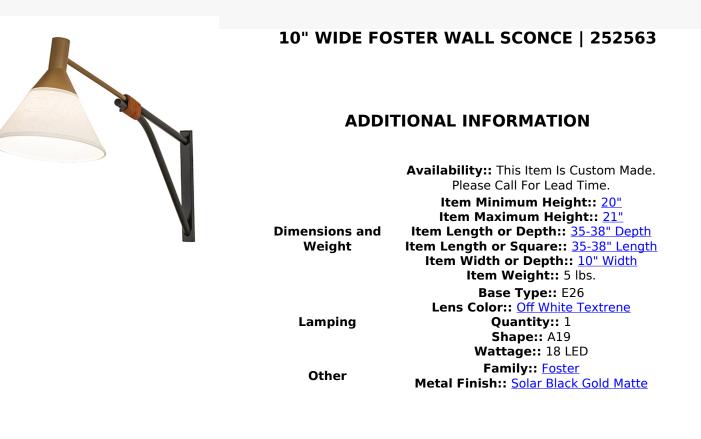

Designed with a curved profile and a clean architectural look, this appealing and versatile adjustable wall sconce reveals a sophisticated aesthetic. An Off White Textrene shade is crowned with a Gold Matte finished cap and a wall plate featured in a Solar Black finish. The wall sconce adjusts horizontally from 20 to 21 inches in height and in depth from 35 to 38 inches from the wall. The Foster Adjustable Wall Sconce is included in our American-made, American-designed, handcrafted Modern Collection and manufactured in Yorkville, NY. UL and cUL listed for dry and damp locations; however, we do not recommend installing it in spaces that experience a large amount of moisture due to the fabric shade. Featured in the Johns Hopkins Facility for Research, Education, and Public Engagement in Baltimore, Maryland, and designed by Rockwell Group.