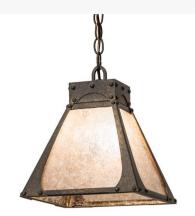

## 10" WIDE FERRO PENDANT | 241883

Item Weight:: 7 lbs.

Base Type:: E26
Lens Color:: Silver Mica
Lamping Quantity:: 1

Quantity:: 1 Shape:: A19 Wattage:: 60 Family:: <u>Ferro</u>

Other Metal Finish:: Petzite

A stunning Arts & Crafts pendant. Ferro features a handsome Silver Mica Lens which is complemented with an alluring Petzite finish. The overall height ranges from 16 to 43 inches as the chain can easily be adjusted in the field for a variety of lighting applications. The Ferro Pendant is featured in our American designed, handmade Mission Lighting Collection. Manufactured in Yorkville, New York. UL and cUL listed for dry and damp locations.