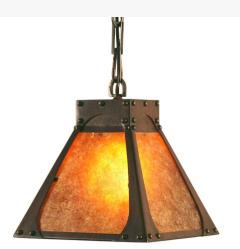

## 10" WIDE FERRO PENDANT | 121961 **ADDITIONAL INFORMATION** Availability:: Custom Crafted In Yorkville, New York Please Allow 35 Days Item Minimum Height:: 16" Item Maximum Height:: 44" Item Length or Depth:: <u>14" Depth</u> **Dimensions and** Weight Item Length or Square:: 10" Length Item Width or Depth:: 14" Width Item Weight:: 6 lbs. Base Type:: E26 Lens Color:: Amber Mica Quantity:: 1 Lamping Shape:: A19 Wattage:: 60

Family:: Ferro

Metal Finish:: Rustic Iron

Other

A stunning Arts & Crafts mini pendant. Ferro features an Amber Mica Lens which is complemented with Rustic Iron accents and hardware. Install these mini pendants in a row to make a dramatic design statement over counters, islands and bars. Handmade by highly skilled craftspersons in our 180,000 square foot manufacturing facility in Yorkville, New York at the foothills of the Adirondack Mountains. Custom diffuser colors, finishes and sizes offered. UL and cUL listed for dry and damp locations.