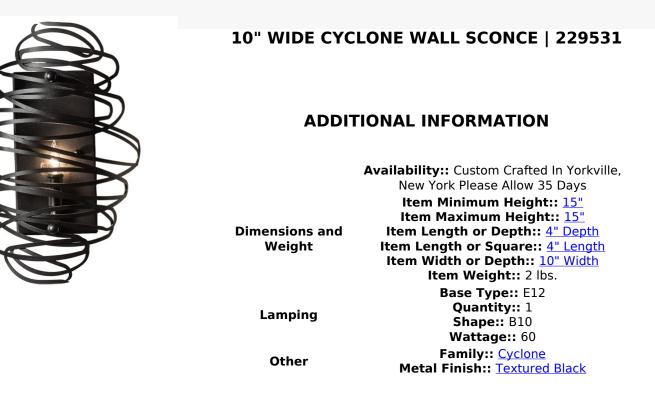

The bold, eye-catching Cyclone simulates whirling winds of energy and gyration with Hand-forged Textured Black finished Iron that is accentuated with a delicately placed beacon that illuminates to help you weather the storm. Make an impressive design statement with this ADA-Compliant Wall Sconce that will Wow guests in foyers, entryways, and other residential and commercial spaces. Ideal for placement in a wide range of American cities, from the Outer Banks, North Carolina, to Mobile, Alabama, to Fort Myers, Florida. The Cyclone Wall Sconce is included in our American-made, American-designed, handcrafted Cyclone Collection and manufactured in Yorkville, New York. UL and cUL listed for dry and damp locations.