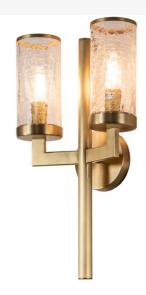

## 10" WIDE CILINDRO ASHCROFT 2 LIGHT WALL **SCONCE | 216718**

## **ADDITIONAL INFORMATION**

Availability:: This Item Is Custom Made. Please Call For Lead Time.

Item Minimum Height:: 17" Item Maximum Height:: 17" **Item Length or Depth::** <u>5.5" Depth</u> **Item Length or Square:** 5.5" Length Item Width or Depth:: 10" Width

> Item Weight:: 3 lbs. Base Type:: E12

Lens Color:: Clear Crackle Glass

Quantity:: 2 Shape:: T20 Wattage:: 40

Family:: Cilindro Ashcroft Metal Finish:: Brushed Brass

The material is Steel and Glass. The finish is Brushed Brass. The glass is Crackle Glass.