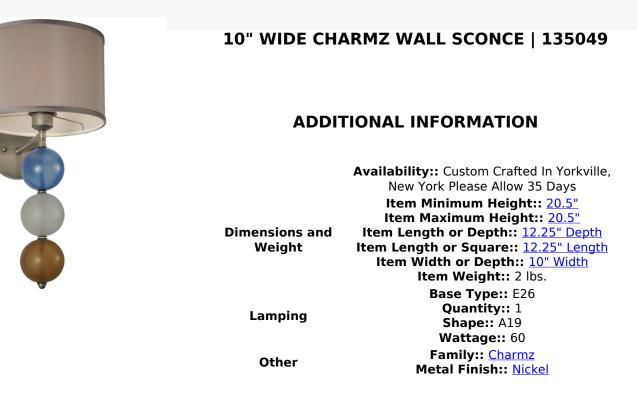

This unique wall sconce combines a Nickel finished suspension rod that embrace three Smokey Blue, White and Amber Glass orbs and is crowned with a Textrene shade. This stunning wall fixture is perfect for placement in corridors and other areas in residential and hospitality settings from Newport, Rhode Island, to Boca Raton, Florida. The Charmz Wall Sconce is included in our American-designed, handcrafted Art Deco Lighting Collection. UL and cUL listed for dry and damp locations however we do not recommend installing it in spaces that experience a large amount of moisture due to the fabric shade.