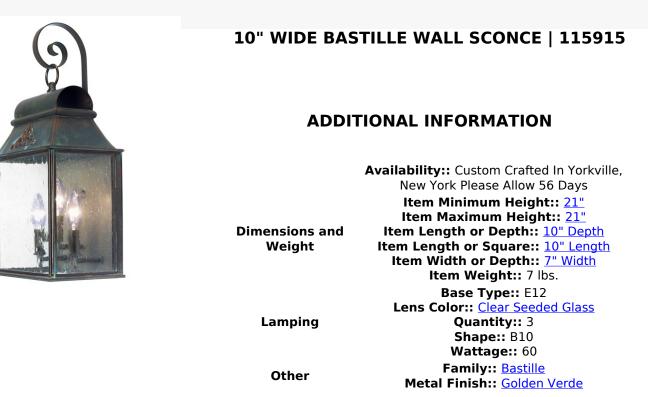

A brilliant incarnation of a stylized lantern used to illuminate old world fortress paths and alleyways in historic Paris. The graceful scrolled arm and curved header design are featured in a Golden Verde finish for a rich look. The Clear Seeded Glass lens opens from the front for easy lamp replacement (bulbs are supplied by the customer). Handcrafted by highly skilled artisans in our Yorkville, NY manufacturing facility, this wall fixture is available in custom sizes, designs and styles as well as dimmable energy efficient lamping such as LED. The fixture is UL and cUL listed for damp and wet locations.