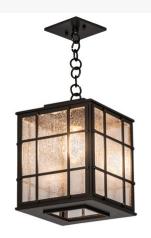

## 10" SQUARE PONTREFRACT LANTERN MINI PENDANT | 234526

Item Width or Depth:: 13.75" Width

Item Weight:: 16 lbs.
Base Type:: E26

Lens Color:: Clear Seeded Glass
Lamping Quantity:: 1

Shape:: T8
Wattage:: 60

Other Family:: Pontrefract
Metal Finish:: Oil Rubbed Bronze

An enchanting ceiling pendant featuring Gothic charm. The Pontefract fixture features an Oil Rubbed Bronze finish that complements a Clear Seedy Glass lens revealing an Edison-style lamp. Place mini pendants in groups to create a dramatic design statement in hospitality, residential and commercial settings. The Pontefract Lantern Mini Pendant is featured in our American-made, American-designed, handcrafted Transitional Lighting Collection. Manufactured in Yorkville, NY. UL and cUL listed for dry and damp locations.