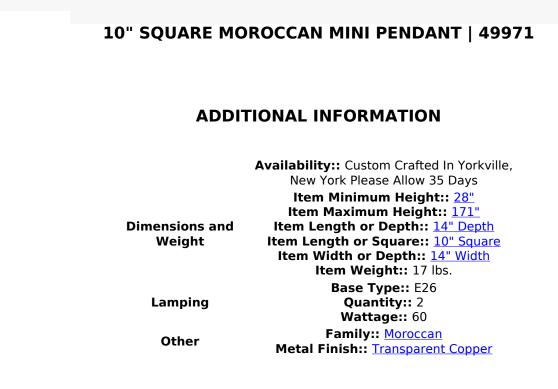

Blending an elegant style with a classic, distinguished look. The Moroccan Brass Pendant is custom-crafted with an intricate design with decorative accents hand-finished in Transparent Copper. Overall height ranges from 23.5 to 167.5 inches as the chain easily adjusts in the field. The mini pendant is ideal for illuminating bars, islands, counters, tables, and other residential, hospitality, and commercial spaces. Inspired by architecture in Casablanca, Rabat, and Marrakesh, Morocco, to Los Angeles, California. To The Moroccan Mini Pendant is featured in our American-made, American-designed, handcrafted Moroccan Lighting Collection and manufactured in Yorkville, New York. UL and cUL listed for dry and damp locations.