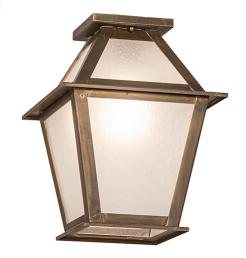

## 10" SQUARE CORRINA FLUSHMOUNT | 268579

## **ADDITIONAL INFORMATION**

**Availability::** Custom Crafted In Yorkville, New York Please Allow 42 Days

Item Maximum Height:: 13"
Item Length or Square:: 10" Square
Item Width or Depth:: 14" Width

Item Weight:: lbs.
Base Type:: E26

Lens Color:: Clear Seeded Glass

Lamping Quantity:: 1

Shape:: A19
Wattage:: 60
Family:: Corrina

Other Metal Finish:: Vintage Brass

A timeless Brass Lighting design combines classic styling and hand-craftsmanship to create the regal Corrina Lantern Ceiling Fixture for fine interiors and exteriors. The Clear Seeded Glass Lens provides beautiful ambient lighting from within the lantern. The frame, decorative accents, and hardware are featured in a Vintage Brass finish. It is ideal for illuminating foyers and other spaces in fine homes and hospitality settings from Bridgeport, Connecticut, to Hollywood, Florida, to Lakewood, Colorado. The Corrina Flushmount is included in our American-made, American-designed, handcrafted Traditional Lighting Collection. The fixture is manufactured in Yorkville, New York. UL and cUL listed for dry, damp, and wet locations.