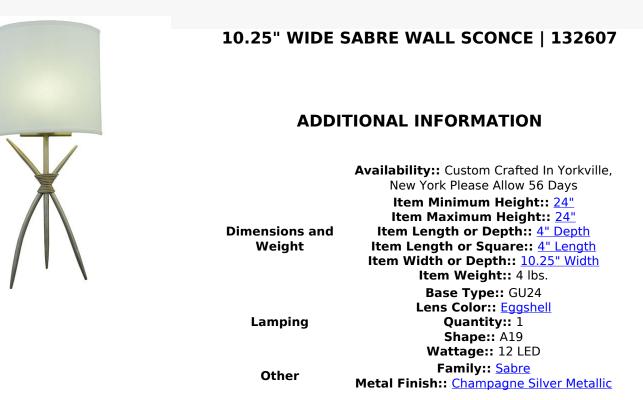

This unique wall sconce integrates an Art Deco design with an intriguing Industrial Look. An elegant Eggshell Textrene shade features a Hand-Forged Iron coil-wrapped, three-legged frame in a Champagne Silver Metallic finish. This stunning ADAcompliant wall fixture is perfect for placement in entryways and other areas in residential and hospitality settings from Newport, Rhode Island, to Boca Raton, Florida. The Sabre Wall Sconce is included in our American-made, Americandesigned, handcrafted Art Deco Lighting Collection. The fixture is UL and cUL listed for dry and damp locations.